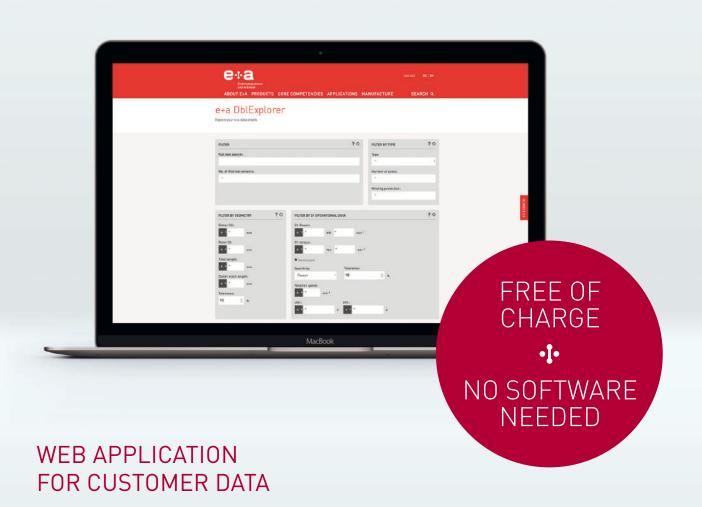

### **Dbl Explorer**

Your customized motor data available 24/7 A digital service for our customers

As an e+a customer get exclusive access to our online database DblExplorer now! Keep your customized motor data saved and up to date for your use at any time. Browse and filter your data with various filter options such as type, geometry or operational data, or simply use convenient full text search.

Thanks to DblExplorer you always have the latest version of your Dbl data sheets as well as your motor data history at hand. Compare your motor characteristics with general motor capabilities or compare all available motor data sets.

DblExplorer is browser based. There is no need to install new software to access your data anywhere at any time. Yet, security and confidentiality are guaranteed thanks to state of the art encryption technology.