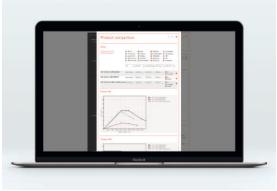

Thanks to DblExplorer you always have the latest version of your Dbl data sheets as well as your motor data history at hand. Compare your motor characteristics with general motor capabilities or compare all available motor data sets.